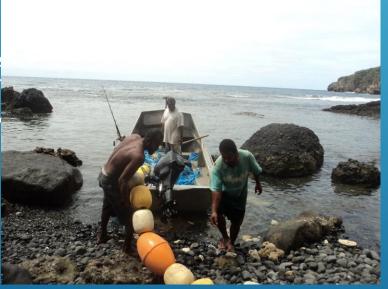

# FUTUNA FISHING ACTIVITIES

Lobster Trap

Trolling

Bamboo fishing rod use by women

Flying fish fishing

Deep Bottom fishing

Reef fishing, Gleaning, Collecting shells f

Sea weed harvesting

Diving

Spear fishing

Fad Fishing Deployment Training.