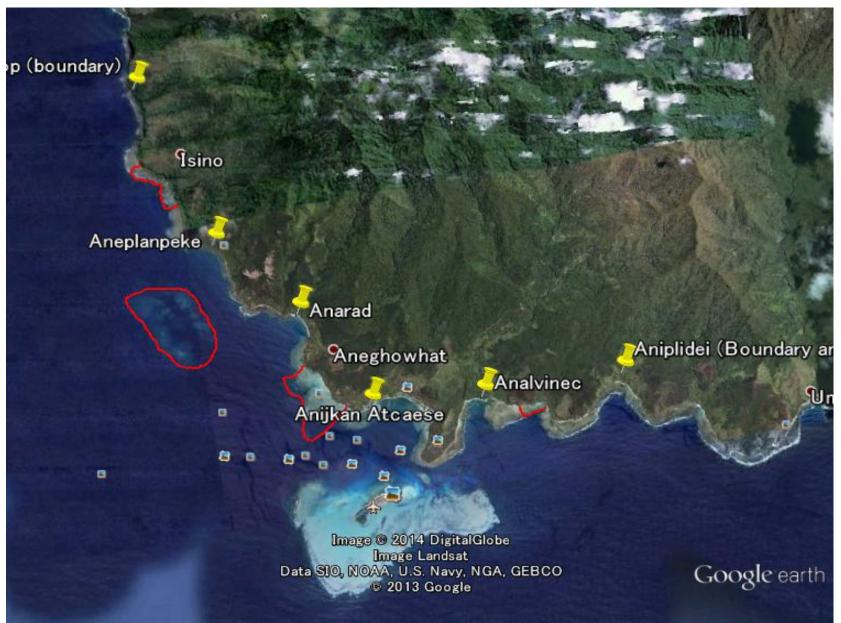

<ul> <li>Development of fishery products for tourists (handy crafts and others)</li> </ul> </li> <li>Diversification of fishing areas and target resources:         <ul> <li>Promotion of Offshore Fishing by Fish Aggregating Device (FAD)</li> </ul> </li> <li>Interventions on fishing activities:         <ul> <li>Size limitation for lobster fishing</li> </ul> </li> </ol> |

# Management of Offshore Fishing by Fish Aggregating

**Devices** 





### **Introduction of Modified Trolling Fishing Methods**









#### **Introduction of New Fishing Methods with FADs**









#### **Construction of Modified Model Canoe**



#### **Management of Fish Market**







Management of Fish Café









#### Making / Sale of Local Shell Crafts









## Update of the resource management plan